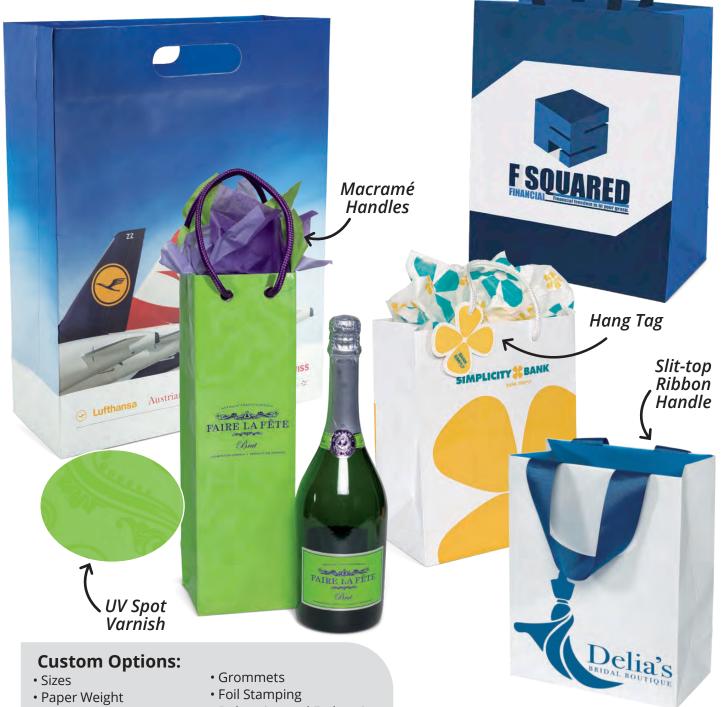

**Eurototes/Boxes** 

Elegant Eurototes and Boxes feature heavyweight gloss- or matte-laminated paper. Customization options include multiple handle styles, UV spot varnishes, box-style inserts, ribbons and bows, and hang tags.

Flat Ribbed Paper Handles

- Multiple Color Imprint, including 4-Color Process Printing
- Larger Quantities
- Debossing and Embossing
- Special Packaging
- Expedited Shipping Available

For ordering information, art specifications, and standard overrun/ underrun policy, see QR code on page 188.